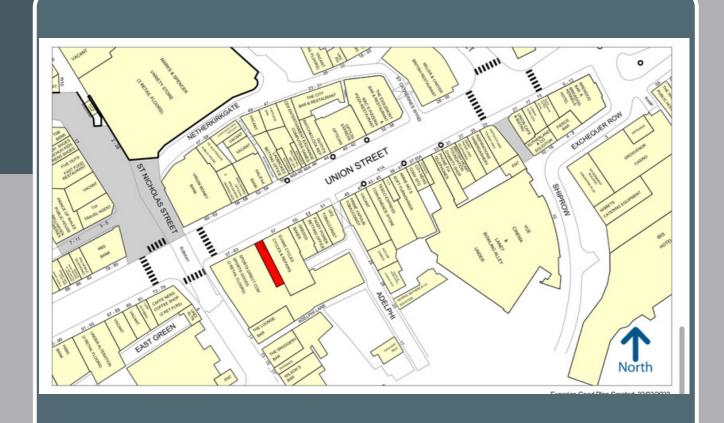

# LOCATION

The subject property occupies a prominent position on Union Street, Aberdeen's main shopping thoroughfare, close to the junction with Market Street.

Aberdeen is Scotland's third largest city with a population of 228,000 with a further regional catchment in excess of 500,000. Aberdeen welcomes over 1 million tourists annually and boasts one of the most dynamic economies in the UK.